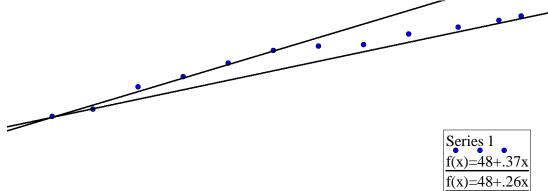

- a. What is the independent variable?
- b. What is the dependent variable?
- c. Write the equation for the situation.

Life Expectancy of White Males Living in the US in years since 1900.

http://www.infoplease.com/ipa/A0005140.html

Use the data table from the Day 28 Activity for the exact coordinates of points.

- 2. Which two points will you use for your line of best fit?
- 3. Find the equation of the line of best fit.
  - a. Define the variables.
  - b. Write an equation in function notation.

- c. Identify and interpret the slope.
- d. Identify and interpret the vertical intercept.